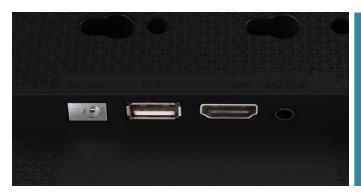

### Attach External Devices

The screen has a HDMI input for attaching external devices to run the screen.

### **HDMI** Input

The monitor has a HDMI input so attaching external devices is easy thanks to its unmatched quality and ease of use. HDMI offers the best high definition audio and video quality on the market. HDMI is able to work with a huge variety of different products such as DVD players, media players, cameras and PCs.