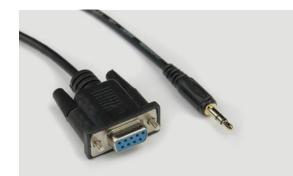

#### **RS-232 Control**

Control, scale and customise your display over long and short distances using RS-232,

## **RS-232** Control

Once your screen is connected via RS-232 you can control, scale and customise your display remotely over short and long distances.