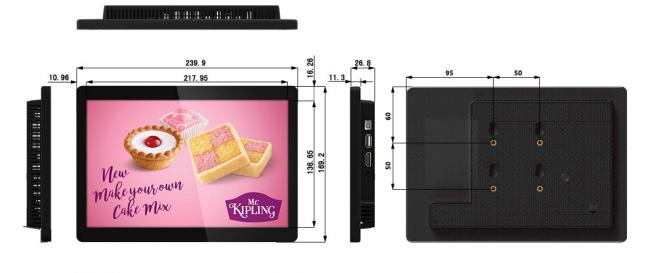

#### **Technical Drawing:**

| Panel         | Display Size          | 10 inch                           |
|---------------|-----------------------|-----------------------------------|
|               | Resolution            | 1280x800                          |
|               | Display Area (mm)     | 217.95x136.65                     |
|               | Aspect Ratio          | 16:10                             |
|               | Brightness (cd/m2)    | 350                               |
|               | Colour                | 16.7M                             |
|               | Colour Depth          | 10 Bit                            |
|               | Viewing Angle         | 178°                              |
|               | Contrast Ratio        | 800:1                             |
|               | Lifespan              | 50,000 Hours                      |
| Audio         | Speaker Output        | 1.5₩, 8Ω                          |
| Mechanical    | Input Voltage         | AC110~240V (50Hz~60Hz)            |
|               | Unit Size (WxHxD mm)  | 239.9x169.2x26.8                  |
|               | Bezel Size (mm)       | Top/Bottom:16.26 Left/Right:10.96 |
| Environmental | Operating Temperature | 0°C to 50°C                       |
|               | Storage Temperature   | -30°C to 60°C                     |
|               | Operating Humidity    | 10% to 80%                        |
|               | Storage Humidity      | 5% to 95%                         |